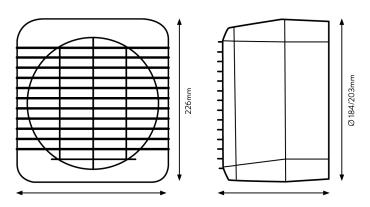

## **Dimensions**

| Technical Details              |                   |        |  |
|--------------------------------|-------------------|--------|--|
|                                | GX6EC             | GXC6EC |  |
| No. of Speeds                  | 1                 | 1      |  |
| Power (W)                      | 9.5               | 6.8    |  |
| Power Rating                   | 120-230V, 50-60Hz |        |  |
| Flow rate (I/s)                | 64                | 64     |  |
| Flow rate (m³/h)               | 229               | 229    |  |
| Noise dB(A) <sub>3m</sub>      | 34                | 34     |  |
| Specific Fan Power SFP (W/L/s) | 0.15              | 0.11   |  |
| IPX Rating                     | IPX4              | IPX4   |  |
| Motor Type                     | EC                | EC     |  |
| Pullcord Operated Shutter      |                   | ✓      |  |
| Silent Electro-thermal Shutter | ✓                 |        |  |
| Weight (kg)                    | 1.4               | 1.4    |  |
| Height (mm)                    | 226               | 226    |  |
| Width (mm)                     | 210               | 210    |  |
| Depth (mm)                     | 148               | 148    |  |
| Packed Weight (kg)             | 1.6               | 1.6    |  |
| Packed Height (mm)             | 24                | 240    |  |
| Packed Width (mm)              | 234               | 234    |  |
| Packed Depth (mm)              | 170               | 170    |  |
| ті                             | 24                | 24     |  |
| Hi                             | 5                 | 5      |  |
| Colour                         | White             |        |  |